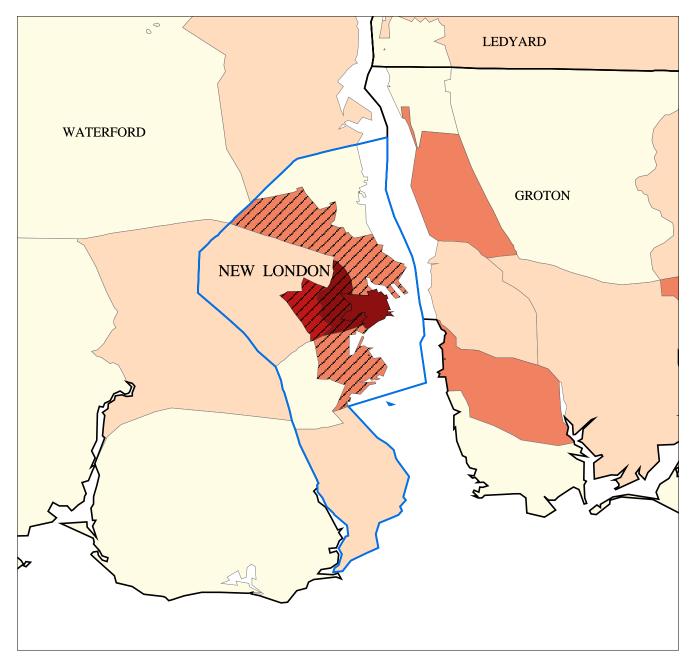

Subprime Lenders Market Share of Refinancing Loan Originations: 1999 New London and Adjacent Municipalities

Subprime Lenders Market Share of Refinancing Loans Made by All Lenders in 1999 - by Census Tract

New London Municipal Boundary Other Municipal Boundaries Minority Census Tract No Refinancing Loans - All Lenders

0% - 10% 10% - 20% 20% - 35% 35% - 50% 50% - 100% Diagonal Overlay for Minority Neighborhoods

Minority Census Tract: Minority persons comprise 40% or more of census tract population.

Sources: FFIEC, 1999 HMDA data; 1990 US Census data; and HUD, 1999 List of Subprime and Manufactured Home Lenders (List B).